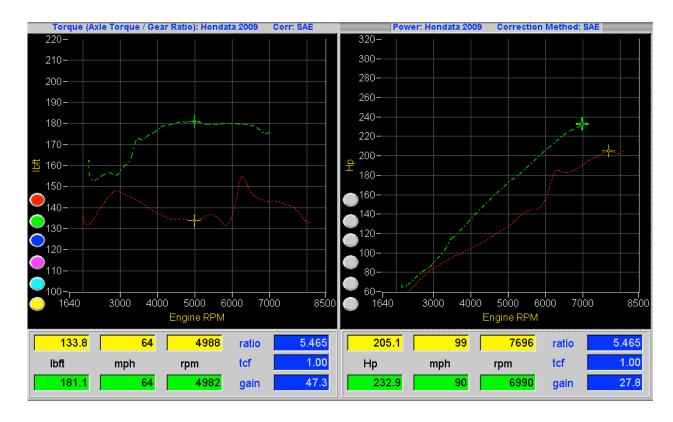

## FlashPro Civic Si

Calibration Name: CT Stage 1 3.6 pulley

Calibration Type: MAP
Engine type: K20Z3
Rev Limit: 7000
VTEC point 3200

Intake: CT Engineering

Header: Stock
Catback: Stock
Camshafts: Stock
Pistons: Stock
Injectors: stock
Maximum gain: 35.4%

**Notes**: All dynos measured on a Dynapack 2000 in 4th Gear and compared to a stock Civic Si (lower red -- dotted line) Your results will vary. Dyno tuning and larger injectors are highly recommended. The lower rev limit is as a result of running boost on stock injectors and assumes the fuel pressure regulator is crushed correctly as per the CT Engineering instructions. This calibration is intended as an interim step to larger injector tuning. This calibration removes rev hang, improves throttle response.