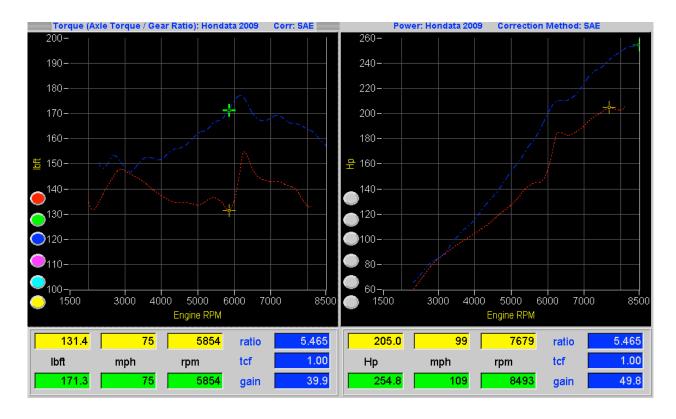

Pistons: Stock
Injectors: Stock
Maximum gain: 30.4%

**Notes**: All dynos measured on a Dynapack 2000 in 4th Gear and compared to a stock Civic Si (lower red -- dotted line). Your results will vary. Dyno tuning is not necessary, but highly recommended. This calibration removes rev hang, significantly improves throttle response and lowers the VTEC point. Significant gains are felt from 3000 RPM to redline.